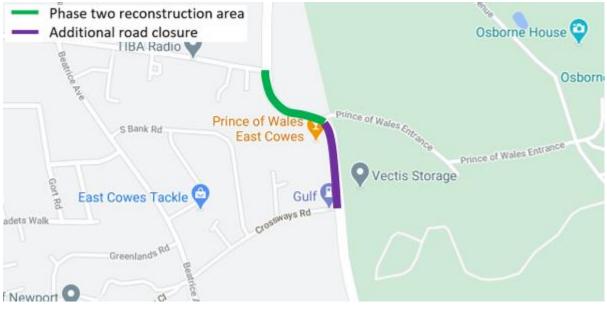

| Location of works:  | • York Avenue, East Cowes between Victoria Grove and Osborne House                                                                                      |
|---------------------|---------------------------------------------------------------------------------------------------------------------------------------------------------|
| Estimated duration: | • Wednesday 24/03/2021 – Friday 09/04/2021 (Mon to Fri)                                                                                                 |
| Time of works:      | • Works to take place during the day between 08:00 – 18:00                                                                                              |
| Safety measures     | • There will be a 24-hour closure. Therefore, no on-street parking and no                                                                               |
| during works:       | vehicle access will be permitted along this section of the carriageway.                                                                                 |
|                     | • During this phase it will be necessary to also close a further section of                                                                             |
|                     | York Avenue to Crossways Road. Resident and business access for this section of the road will be maintained only when safe to do so. Delays are likely. |
|                     | • During this phase two-way traffic lights will be erected at the junction of<br>York Avenue and Victoria Grove.                                        |
|                     | During this phase parking restrictions will be necessary along Saunders                                                                                 |
|                     | Way, Beatrice Avenue and Victoria Grove. Any areas with restrictions will                                                                               |
|                     | be indicated by no waiting cones.                                                                                                                       |
|                     | Pedestrian footways will remain open.                                                                                                                   |