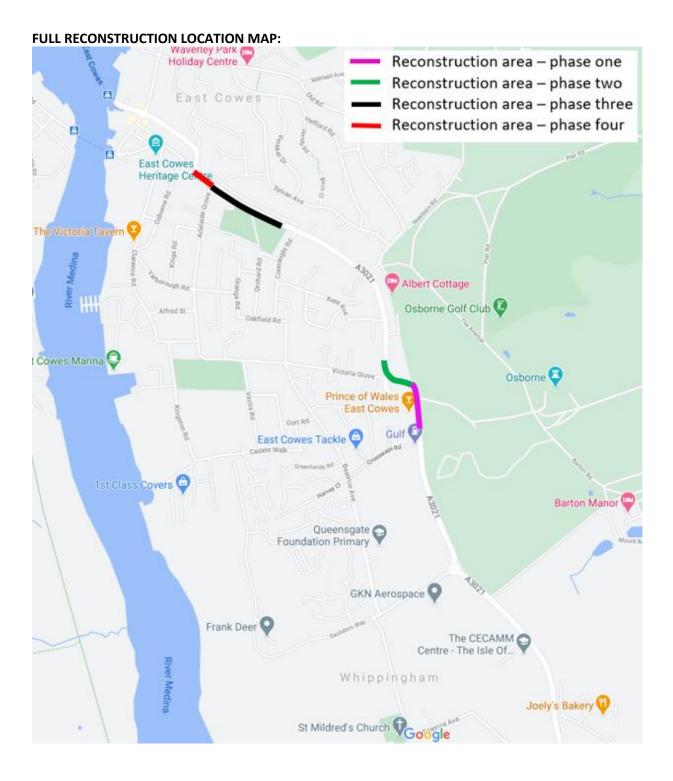

| RECONSTRUCTION WORKS – PHASE ONE |                                                                             |  |
|----------------------------------|-----------------------------------------------------------------------------|--|
| Location of works:               | York Avenue, East Cowes between Osborne House and south of                  |  |
|                                  | Crossways Road                                                              |  |
| Estimated duration:              | • Monday 01/03/2021 – Tuesday 23/03/2021 (Mon to Fri)                       |  |
| Time of works:                   | • Works to take place during the day between 08:00 – 18:00                  |  |
| Safety measures                  | • There will be a 24-hour closure. Therefore, no on-street parking and no   |  |
| during works:                    | vehicle access will be permitted along this section of the carriageway.     |  |
|                                  | • During this phase it will be necessary to also close Whippingham Road     |  |
|                                  | from Crossways Road to Saunders Way. Resident and business access for       |  |
|                                  | this section of the road will be maintained only when safe to do so. Delays |  |
|                                  | are likely.                                                                 |  |
|                                  | • During this phase parking restrictions will be necessary along Saunders   |  |
|                                  | Way, Beatrice Avenue and Victoria Grove. Any areas with restrictions will   |  |
|                                  | be indicated by no waiting cones.                                           |  |
|                                  | Pedestrian footways will remain open.                                       |  |

| Location of works:  | • York Avenue, East Cowes between Victoria Grove and Osborne House                                                                                      |
|---------------------|---------------------------------------------------------------------------------------------------------------------------------------------------------|
| Estimated duration: | • Wednesday 24/03/2021 – Friday 09/04/2021 (Mon to Fri)                                                                                                 |
| Time of works:      | • Works to take place during the day between 08:00 – 18:00                                                                                              |
| Safety measures     | • There will be a 24-hour closure. Therefore, no on-street parking and no                                                                               |
| during works:       | vehicle access will be permitted along this section of the carriageway.                                                                                 |
|                     | • During this phase it will be necessary to also close a further section of                                                                             |
|                     | York Avenue to Crossways Road. Resident and business access for this section of the road will be maintained only when safe to do so. Delays are likely. |
|                     | • During this phase two-way traffic lights will be erected at the junction of<br>York Avenue and Victoria Grove.                                        |
|                     | During this phase parking restrictions will be necessary along Saunders                                                                                 |
|                     | Way, Beatrice Avenue and Victoria Grove. Any areas with restrictions will                                                                               |
|                     | be indicated by no waiting cones.                                                                                                                       |
|                     | Pedestrian footways will remain open.                                                                                                                   |

# **RECONSTRUCTION WORKS – PHASE THREE**

| Location of works:  | • York Avenue, East Cowes between Adelaide Grove and a point 60               |
|---------------------|-------------------------------------------------------------------------------|
|                     | metres north-west of Connaught Road                                           |
| Estimated duration: | • Monday 12/04/2021 – Wednesday 12/05/2021 (Mon to Fri)                       |
| Time of works:      | • Works to take place during the day between 08:00 – 18:00                    |
| Safety measures     | • There will be a 24-hour closure. Therefore, no on-street parking and no     |
| during works:       | vehicle access will be permitted along this section of the carriageway.       |
|                     | • During this phase it will be necessary to also close a further section of   |
|                     | York Avenue to Connaught Road. Resident access for this section of the        |
|                     | road will be maintained only when safe to do so. Delays are likely.           |
|                     | • During this phase two-way traffic lights will be erected at the junction of |
|                     | York Avenue and Adelaide Grove.                                               |
|                     | • During this phase parking restrictions will be necessary along Victoria     |
|                     | Grove and Adelaide Grove. Any areas with restrictions will be indicated       |
|                     | by no waiting cones.                                                          |
|                     | Pedestrian footways will remain open.                                         |

| RECONSTRUCTION WORKS – PHASE FOUR |                                                                                                                                                                                                                                                                                                          |  |
|-----------------------------------|----------------------------------------------------------------------------------------------------------------------------------------------------------------------------------------------------------------------------------------------------------------------------------------------------------|--|
| Location of works:                | York Avenue, East Cowes between Well Road and Adelaide Grove                                                                                                                                                                                                                                             |  |
| Estimated duration:               | • Thursday 13/05/2021 – Wednesday 02/06/2021 (Mon to Fri)                                                                                                                                                                                                                                                |  |
| Time of works:                    | <ul> <li>Works to take place during the day between 08:00 – 18:00</li> </ul>                                                                                                                                                                                                                             |  |
| Safety measures                   | • There will be a 24-hour closure. Therefore, no on-street parking and no                                                                                                                                                                                                                                |  |
| during works:                     | vehicle access will be permitted along this section of the carriageway.                                                                                                                                                                                                                                  |  |
|                                   | • During this phase two-way traffic lights will be erected at the junction of York Avenue and Adelaide Grove, and three-way traffic lights will be erected at the junction of York Avenue and Clarence Road.                                                                                             |  |
|                                   | <ul> <li>During this phase parking restrictions will be necessary along further sections of York Avenue, Victoria Grove, Adelaide Grove, Yarborough Road and Clarence Road. Any areas with restrictions will be indicated by no waiting cones.</li> <li>Pedestrian footways will remain open.</li> </ul> |  |