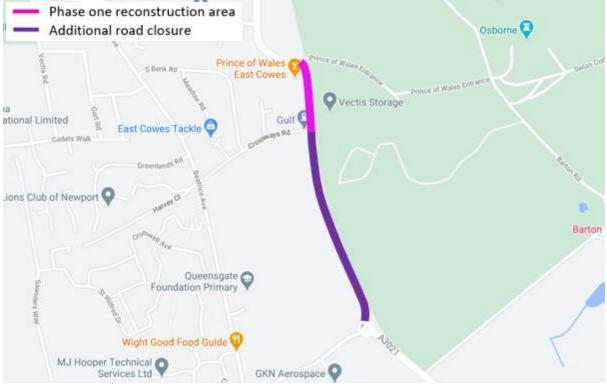

| RECONSTRUCTION WORKS – PHASE ONE |                                                                             |  |
|----------------------------------|-----------------------------------------------------------------------------|--|
| Location of works:               | York Avenue, East Cowes between Osborne House and south of                  |  |
|                                  | Crossways Road                                                              |  |
| Estimated duration:              | • Monday 01/03/2021 – Tuesday 23/03/2021 (Mon to Fri)                       |  |
| Time of works:                   | • Works to take place during the day between 08:00 – 18:00                  |  |
| Safety measures                  | • There will be a 24-hour closure. Therefore, no on-street parking and no   |  |
| during works:                    | vehicle access will be permitted along this section of the carriageway.     |  |
|                                  | • During this phase it will be necessary to also close Whippingham Road     |  |
|                                  | from Crossways Road to Saunders Way. Resident and business access for       |  |
|                                  | this section of the road will be maintained only when safe to do so. Delays |  |
|                                  | are likely.                                                                 |  |
|                                  | • During this phase parking restrictions will be necessary along Saunders   |  |
|                                  | Way, Beatrice Avenue and Victoria Grove. Any areas with restrictions will   |  |
|                                  | be indicated by no waiting cones.                                           |  |
|                                  | Pedestrian footways will remain open.                                       |  |