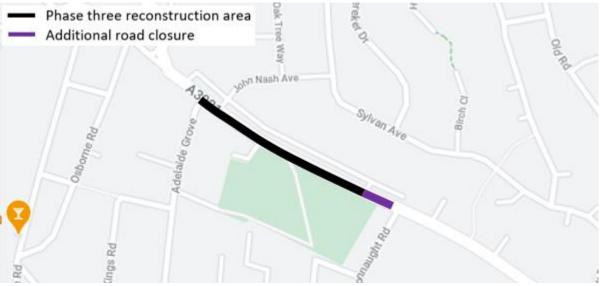

# **RECONSTRUCTION WORKS – PHASE THREE**

| Location of works:  | • York Avenue, East Cowes between Adelaide Grove and a point 60               |
|---------------------|-------------------------------------------------------------------------------|
|                     | metres north-west of Connaught Road                                           |
| Estimated duration: | • Monday 12/04/2021 – Wednesday 12/05/2021 (Mon to Fri)                       |
| Time of works:      | • Works to take place during the day between 08:00 – 18:00                    |
| Safety measures     | • There will be a 24-hour closure. Therefore, no on-street parking and no     |
| during works:       | vehicle access will be permitted along this section of the carriageway.       |
|                     | • During this phase it will be necessary to also close a further section of   |
|                     | York Avenue to Connaught Road. Resident access for this section of the        |
|                     | road will be maintained only when safe to do so. Delays are likely.           |
|                     | • During this phase two-way traffic lights will be erected at the junction of |
|                     | York Avenue and Adelaide Grove.                                               |
|                     | • During this phase parking restrictions will be necessary along Victoria     |
|                     | Grove and Adelaide Grove. Any areas with restrictions will be indicated       |
|                     | by no waiting cones.                                                          |
|                     | Pedestrian footways will remain open.                                         |