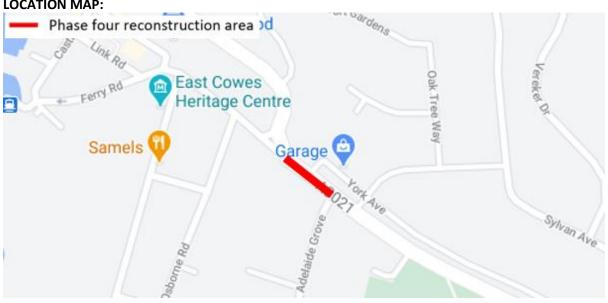

| RECONSTRUCTION WORKS – PHASE FOUR |                                                                                                                                                                                                                                                                                                          |  |
|-----------------------------------|----------------------------------------------------------------------------------------------------------------------------------------------------------------------------------------------------------------------------------------------------------------------------------------------------------|--|
| Location of works:                | York Avenue, East Cowes between Well Road and Adelaide Grove                                                                                                                                                                                                                                             |  |
| Estimated duration:               | • Thursday 13/05/2021 – Wednesday 02/06/2021 (Mon to Fri)                                                                                                                                                                                                                                                |  |
| Time of works:                    | <ul> <li>Works to take place during the day between 08:00 – 18:00</li> </ul>                                                                                                                                                                                                                             |  |
| Safety measures                   | • There will be a 24-hour closure. Therefore, no on-street parking and no                                                                                                                                                                                                                                |  |
| during works:                     | vehicle access will be permitted along this section of the carriageway.                                                                                                                                                                                                                                  |  |
|                                   | • During this phase two-way traffic lights will be erected at the junction of York Avenue and Adelaide Grove, and three-way traffic lights will be erected at the junction of York Avenue and Clarence Road.                                                                                             |  |
|                                   | <ul> <li>During this phase parking restrictions will be necessary along further sections of York Avenue, Victoria Grove, Adelaide Grove, Yarborough Road and Clarence Road. Any areas with restrictions will be indicated by no waiting cones.</li> <li>Pedestrian footways will remain open.</li> </ul> |  |