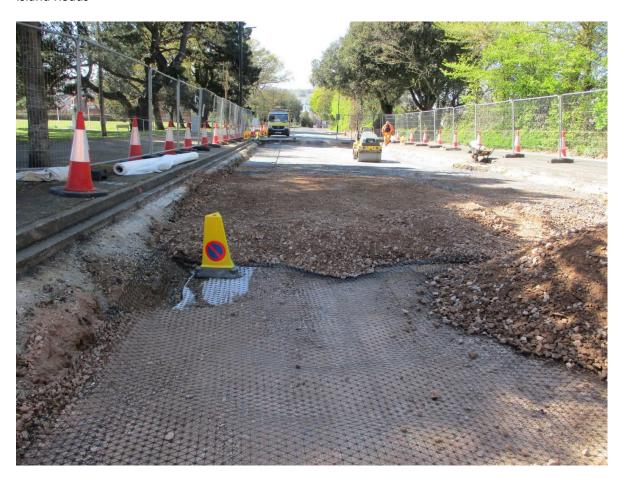

## Dear resident

Further to our last update, we are well into the work on Phase Three of the project. The excavation of the full width of the top end of the site is expected to be completed by the middle of next week. Work on this section has been extended by approximately 20 metres due to the poor condition of the carriageway. On completion, we will move down the hill on to the next section within this phase.